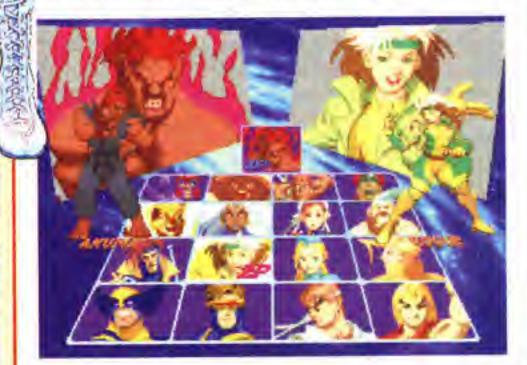

t the crossover bit!



The only use for your second fighter is in the Variable Combinations - when you've got enough super energy you can make them jump onto the screen and perform their super combo at the same time as your main fighter. These are certainly the most impressive moves in the whole game.





At the character select screen you pick two fighters, just as you would in the original game. The difference is that you only ever play as the first character, with the second appearing occasionally when you perform certain moves. There's no tactical switching of fighters, no letting a partner rest to regain energy, and no mad fights with enormous characters jumping on and off screen into one another. You can still do the Variable Counters, only you don't switch characters afterwards.







NEW HERO

Rogue can steal a special move from her opponent by giving them a kiss, then use it against them, just like this!

# CVG OPINION

NEW HERO

X-Men vs Street Fighter isn't really all that great in the arcades - it's only held together by the excellent over-the-top graphics and the opportunity to create a tag team of your favourite fighters. **Unfortunately, the PlayStation version** doesn't have either of these. The graphics look good in still pictures but the animation has been slashed to make many moves single animation frames, meaning it's jerky and confusing to play. Juggernaut's got a two-frame walking animation, for example. Though there are enough speed settings to keep the game running pretty fast, there's quite a lot of slowdown which really gets in the way. In terms